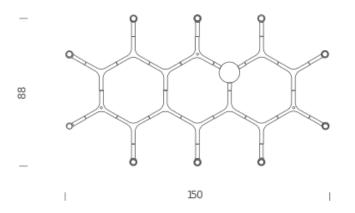

## **CROWN PLANA**

Jehs + Laub

Family composed by pendant chandeliers whose shape is inspired by the outline of the snow crystal. Modular lamps realized with a diecasted aluminium structure and sandblasted glass diffusers. Structure is available in different versions hand polished aluminium, glossy gold plated or black plated, painted in matt white, matt black, or matt gold. Widespread light. Double switch for the Summa and Magnum versions. The pendant versions are equipped with transparent cable, red cable on request.