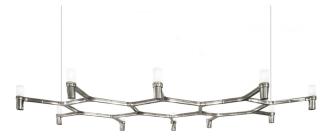

## **CROWN PLANA**

Jehs + Laub

Family composed by pendant chandeliers whose shape is inspired by the outline of the snow crystal. Modular lamps realized with a diecasted aluminium structure and sandblasted glass diffusers. Structure is available in different versions hand polished aluminium, glossy gold plated or black plated, painted in matt white, matt black, or matt gold. Widespread light. Double switch for the Summa and Magnum versions. The pendant versions are equipped with transparent cable, red cable on request.