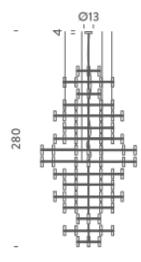

## **LAMPING**

SourceLED G9 QT-14Total power120x2,2WEmissiondiffused

Switching double, dimmable, according to bulb

Tension 110/230V

Materials aluminium + glass

Notes cable length max 3,5m; LED version with kit G9 LED