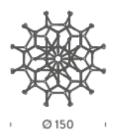

## **CROWN ROYAL**

Jehs + Laub

Family composed by pendant chandeliers whose shape is inspired by the outline of the snow crystal. Modular lamps realized with a diecasted aluminium structure and sandblasted glass diffusers. Structure is available in different versions hand polished aluminium, glossy gold plated or black plated, painted in matt white, matt black, or matt gold. Widespread light. Double switch for the Summa and Magnum versions. The pendant versions are equipped with transparent cable.