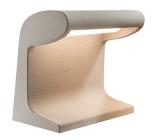

## BORNE BÉTON GRANDE

Le Corbusier

Concrete outdoor floor lamp, conceived for the Unité d'habitation de Marseille and for Bhakra Dam, Sukhna Dam in India in 1952.

Each lamp is a handcrafted product: small aesthetic and finishing differences between one lamp and the other make them unique.

The Borne Béton Grande floor lamp is available only in the outdoor version.