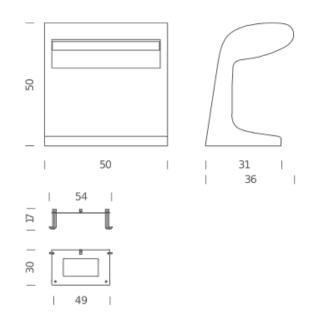

Notes cable lenght 3m, body and cable IP65

rated

Net lamp weight 53 kg

Codes Structure
BBG LDW 23 concrete

**PACKAGE** 

Package 01 Dimension: 59x45x66 cm / Gross weight:

61 kg