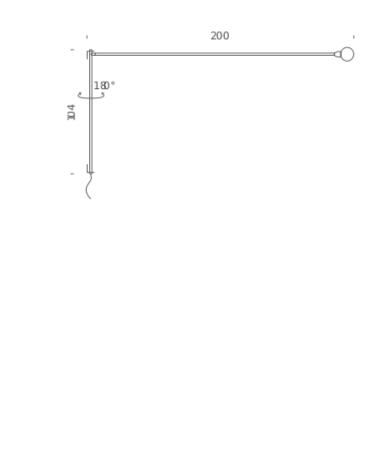

# POTENCE PIVOTANTE

Charlotte Perriand

Embossed wall lamp inspired by the boom of sailboats. In aluminum and metal painted matt black, also available in the MINI version with reduced dimensions.

The original version is equipped with the E27 Globo bulb, while the MINI version is available with a G9 socket and an opal sandblasted glass diffuser. The arm fixed to the wall rotates on the horizontal axis, describing an angle of almost 180 °.