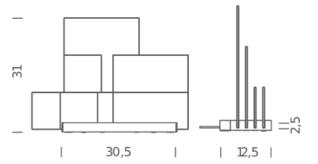

Materials aluminum + PC + ABS

Notes cable length 2m, structure white/diffuser colored,

structure black/diffuser neutral and red

Net lamp weight 2,1 kg

#### **PACKAGE**

Package 01 Dimension: 41x27x13 cm / Net weight: 2.1 kg / Gross

weight: 3 kg