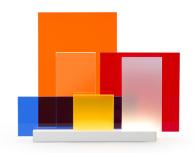

# **ON LINES**

Jean Nouvel

Table LED lamp with aluminum base and methacrylate diffusers.

The base is equipped with tracks to freely position the different diffusers to create infinite configurations of light and transparency.

Available in two versions, white painted base and colored diffusers and black painted base with neutral and one red diffusers. Dimmable with touch dimmer switch on board.