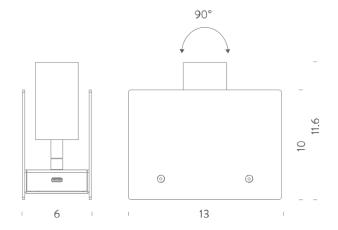

## **LAMPING**

LED Source 2,4W Total power Switching on board Tension 5V Color temperature 3000K Luminous flux 185lm Initial luminaire efficacy 77lm/W 90 Typ CRI Energy class G IP class 20 Dimensions 13x11,6 Net lamp weight 0,55 kg