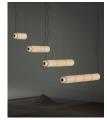

# **Tekiò Vertical** Anthony Dickens. 2017

Tekiò, the Japanese word for adaptation, merges ancient artisan techniques with Warm to Dim LED technology that enables control of intensity and colour temperature. Tekiò combines traditional and avant-garde in a unique and contemporary design, featuring modern lighting structures carefully dressed in handmade paper. Linear or circular shapes can be created by combining various modules.

London designer Anthony Dickens was inspired by the traditional Japanese lantern made from washi paper, which dates back to the 14th century and is now an everyday object in the life of the Japanese. The paper, used by Isamu Noguchi to create the famous Akari lamps, has been inscribed on UNESCO'ws List of the Intangible Cultural Heritage of Humanity. Washi is resilient and ductile, even malleable. It has a warm texture that filters in a soft, gentle light. Santa & Cole relies on the hands of experts in the Japanese city of Mito for manufacturing the paper, one of the cities specialised in its production.

#### **General description:**

Washi Japanese paper shade.

Metal structure.

Structure length:

(A) 67 cm / 26.4"

(B) 120 cm / 47.2"

(C) 173 cm / 68.1"

(D) 226 cm / 89"

### **Tekiò Vertical**

Anthony Dickens. 2017 Pendant lamps