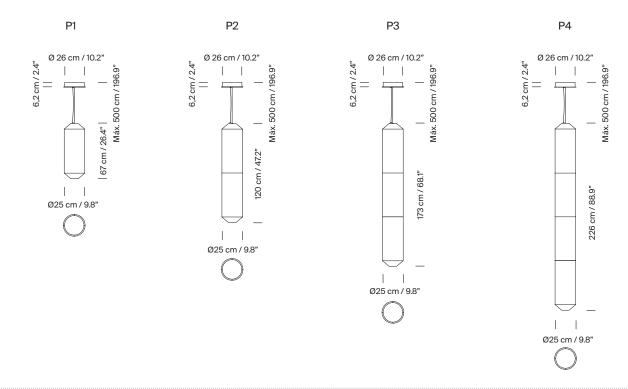

#### **General description:**

Washi Japanese paper shade.

Metal structure.

Structure length:

(A) 67 cm / 26.4"

(B) 120 cm / 47.2"

(C) 173 cm / 68.1"

(D) 226 cm / 89"

### Approximate weight (unpacked):

(A) Tekiò Vertical P1: 3 Kg / 6.6 lb (B) Tekiò Vertical P2: 4,5 Kg / 9.9 lb (C) Tekiò Vertical P3: 6 Kg / 13.2 lb (D) Tekiò Vertical P4: 7,5 Kg / 16.5 lb