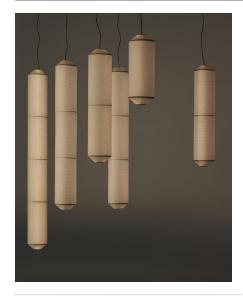

# **Tekiò Vertical** Anthony Dickens. 2017

Tekiò, the Japanese word for adaptation, merges ancient artisan techniques with Warm to Dim LED technology that enables control of intensity and colour temperature. Tekiò combines traditional and avant-garde in a unique and contemporary design, featuring modern lighting structures carefully dressed in handmade paper. Linear or circular shapes can be created by combining various modules.

London designer Anthony Dickens was inspired by the traditional Japanese lantern made from washi paper, which dates back to the 14th century and is now an everyday object in the life of the Japanese. The paper, used by Isamu Noguchi to create the famous Akari lamps, has been inscribed on UNESCO'ws List of the Intangible Cultural Heritage of Humanity. Washi is resilient and ductile, even malleable. It has a warm texture that filters in a soft, gentle light. Santa & Cole relies on the hands of experts in the Japanese city of Mito for manufacturing the paper, one of the cities specialised in its production.

#### **General description:**

Washi Japanese paper shade.

Metal structure.

Structure length:

(A) 67 cm / 26.4"

(B) 120 cm / 47.2"

(C) 173 cm / 68.1"

(D) 226 cm / 89"