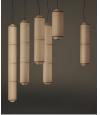

# **Tekiò Vertical** Anthony Dickens. 2017

Tekiò, the Japanese word for adaptation, merges ancient artisan techniques with Warm to Dim LED technology that enables control of intensity and colour temperature. Tekiò combines traditional and avant-garde in a unique and contemporary design, featuring modern lighting structures carefully dressed in handmade paper. Linear or circular shapes can be created by combining various modules.

London designer Anthony Dickens was inspired by the traditional Japanese lantern made from washi paper, which dates back to the 14th century and is now an everyday object in the life of the Japanese. The paper, used by Isamu Noguchi to create the famous Akari lamps, has been inscribed on UNESCO'ws List of the Intangible Cultural Heritage of Humanity. Washi is resilient and ductile, even malleable. It has a warm texture that filters in a soft, gentle light. Santa & Cole relies on the hands of experts in the Japanese city of Mito for manufacturing the paper, one of the cities specialised in its production.