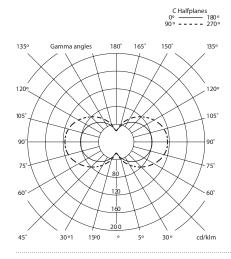

#### **Technical information:**

Light source included (dimmable)

(A) LED strip

Rated input wattage: 43 W / UL 34 W Luminous flux: 1.251 lm / UL 964 lm

(B) LED strip

Rated input wattage: 73 W / UL 56 W Luminous flux: 2.190 lm / UL 1.687 lm

(C) LED strip

Rated input wattage: 100 W / UL 73 W Luminous flux: 3.128 lm / UL 2.315 lm

(D) LED strip

Rated input wattage: 120 W / UL 87 W Luminous flux: 4.067 lm / UL 3.051 lm (A, B, C, D)

Operating voltage: 24VDC CCT: 2.200K - 2.700K

CRI: 85

Lifetime: 40.000 h

Built-in LED

Suitable for dimming 1-10V / UL 0-10V. (Not included external dimmer switch 1-10V / UL 0-10V). Dim to Warm control

2200K- 2700K.

Energy efficiency class (E.E.C):

A++... A.