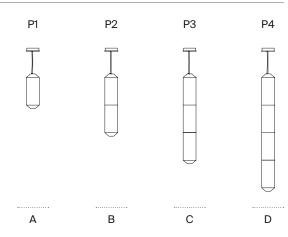

#### **General description:**

Washi Japanese paper shade.

Metal structure.

Structure length:

(A) 67 cm / 26.4"

(B) 120 cm / 47.2"

(C) 173 cm / 68.1"

(D) 226 cm / 89"

### Approximate weight (unpacked):

(A) Tekiò Vertical P1: 3 Kg / 6.6 lb (B) Tekiò Vertical P2: 4,5 Kg / 9.9 lb (C) Tekiò Vertical P3: 6 Kg / 13.2 lb (D) Tekiò Vertical P4: 7,5 Kg / 16.5 lb

#### **Technical information:**

Light source included (dimmable)

(A) LED strip

Rated input wattage: 43 W / UL 34 W Luminous flux: 1.251 lm / UL 964 lm

(B) LED strip

Rated input wattage: 73 W / UL 56 W Luminous flux: 2.190 lm / UL 1.687 lm

(C) LED strip

Rated input wattage: 100 W / UL 73 W Luminous flux: 3.128 lm / UL 2.315 lm

(D) LED strip

Rated input wattage: 120 W / UL 87 W Luminous flux: 4.067 lm / UL 3.051 lm (A, B, C, D)

Operating voltage: 24VDC CCT: 2.200K - 2.700K