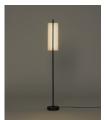

### Lámina 165

Antoni Arola. 2023 Floor Lamp

A line of light and a thin metal sheet create a faint yet effective diffusion.

Lámina was born in a flash as a family of pendant lamps, with an exceptional lightness that knows how to be smart. It now stands as light sculptures that contrast with any wall finish on its back.

White and concave lampshade of 165 cm, opens up new depths of space both vertically and horizontally.

### **General description:**

White grey metallic shade with brilliant finish (exterior).

Black metal structure with matte finish.

Polycarbonate diffuser.

Dimmer and switch incorporated into the luminaire.