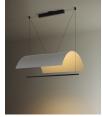

### Lámina 165

Antoni Arola. 2023 Floor Lamp

A line of light and a thin metal sheet create a faint yet effective diffusion.

Lámina was born in a flash as a family of pendant lamps, with an exceptional lightness that knows how to be smart. It now stands as light sculptures that contrast with any wall finish on its back.

White and concave lampshade of 165 cm, opens up new depths of space both vertically and horizontally.

### **General description:**

White grey metallic shade with brilliant finish (exterior).

Black metal structure with matte finish.

Polycarbonate diffuser.

Dimmer and switch incorporated into the luminaire.