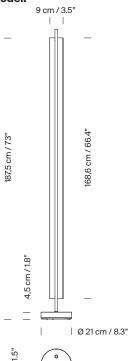

### Lámina 165

Antoni Arola. 2023 Floor Lamp

A line of light and a thin metal sheet create a faint yet effective diffusion.

Lámina was born in a flash as a family of pendant lamps, with an exceptional lightness that knows how to be smart. It now stands as light sculptures that contrast with any wall finish on its back.

White and concave lampshade of 165 cm, opens up new depths of space both vertically and horizontally.

### **General description:**

White grey metallic shade with brilliant finish (exterior).

Black metal structure with matte finish.

Polycarbonate diffuser.

Dimmer and switch incorporated into the luminaire.