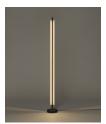

### Lámina 165

Antoni Arola. 2023 Floor Lamp

A line of light and a thin metal sheet create a faint yet effective diffusion.

Lámina was born in a flash as a family of pendant lamps, with an exceptional lightness that knows how to be smart. It now stands as light sculptures that contrast with any wall finish on its back.

White and concave lampshade of 165 cm, opens up new depths of space both vertically and horizontally.

### **General description:**

White grey metallic shade with brilliant finish (exterior).

Black metal structure with matte finish.

Polycarbonate diffuser.

Dimmer and switch incorporated into the luminaire.