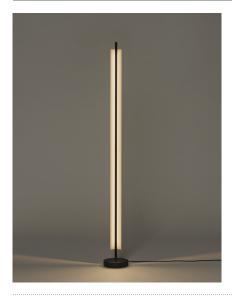

### Lámina 165

Antoni Arola. 2023 Floor Lamp

A line of light and a thin metal sheet create a faint yet effective diffusion.

Lámina was born in a flash as a family of pendant lamps, with an exceptional lightness that knows how to be smart. It now stands as light sculptures that contrast with any wall finish on its back.

White and concave lampshade of 165 cm, opens up new depths of space both vertically and horizontally.

### **General description:**

White grey metallic shade with brilliant finish (exterior).

Black metal structure with matte finish.

Polycarbonate diffuser.

Dimmer and switch incorporated into the luminaire.