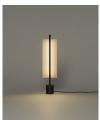

### Lámina 165

Antoni Arola. 2023 Floor Lamp

A line of light and a thin metal sheet create a faint yet effective diffusion.

Lámina was born in a flash as a family of pendant lamps, with an exceptional lightness that knows how to be smart. It now stands as light sculptures that contrast with any wall finish on its back.

White and concave lampshade of 165 cm, opens up new depths of space both vertically and horizontally.