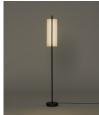

# Lámina 45

Antoni Arola. 2023 Floor Lamp

### **General description:**

White grey metallic shade with brilliant finish (exterior). Black metal structure with matte finish. Polycarbonate diffuser. Dimmer and switch incorporated into the luminaire. Electric cable length: 2,5 m / 98.4"