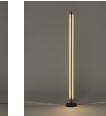

# Lámina 45

Antoni Arola. 2023 Floor Lamp

### **General description:**

White grey metallic shade with brilliant finish (exterior). Black metal structure with matte finish. Polycarbonate diffuser. Dimmer and switch incorporated into the luminaire. Electric cable length: 2,5 m / 98.4"