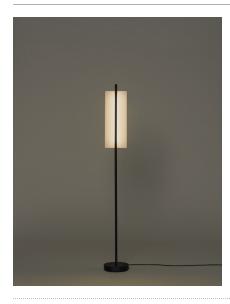

A line of light and a thin metal sheet create a faint yet effective diffusion. Lámina was born in a flash as a family of pendant lamps, with an exceptional lightness that knows how to be smart. It now stands as light sculptures that contrast with any wall finish on its back.

# Lámina 45

Antoni Arola. 2023 Floor Lamp

### **General description:**

White grey metallic shade with brilliant finish (exterior). Black metal structure with matte finish. Polycarbonate diffuser. Dimmer and switch incorporated into the luminaire. Electric cable length: 2,5 m / 98.4"