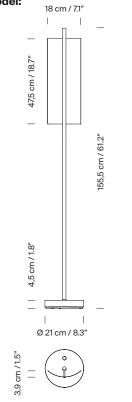

ht (unpacked): 5,2 Kg / 11.4 lb

Technical information: Light source included (dimmable). Built-In LED

Rated input wattage: 11 W Operating current: 500mA Colour Temp.: 2.700K CRI: 90 Lifetime: 40.000 h Luminous flux: 375 Im

Built-in LED. Energy efficiency class (E.E.C): E. Suitable only for indoor use. Always use this light source.

Input voltage: 110 ~ 277 Vac. (50 Hz / 60 Hz). According to destination.

#### **Regulations:**

CE UNE-EN 60598 UNE-EN 55015 UNE-EN 60529 UL UL-1598 UL-8750 E-363621 Dry location only

# Lámina 45

Antoni Arola. 2023 Floor Lamp



#### Maintenance:

Clean with a smooth cloth. Do not use ammonia, solvents or abrasive cleaning products.

## **Others:**

The lamp is delivered in one package. The assembly instructions are delivered with the product.

## Model:



#### **Collection:** Table lamps



Lámina 45

Floor lamps



Lámina 45



Lámina 165



Pendant lamps



Lámina 45 / 85





Lámina Mayor





Lámina 45



Lámina 165

The technical information provided by Santa & Cole may be modified at any time without prior notice. We protect intellectual property. info@santacole.com / +34 938 619 100 / santacole.com

Última modificación: 15/6/2023 P. 2 / 2