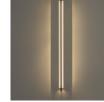

# Lámina 45

Antoni Arola. 2023 Table Lamp

## **General description:**

White grey metallic shade with brilliant finish (exterior). Black metal structure with matte finish. Polycarbonate diffuser. Dimmer and switch incorporated into the luminaire. Electric cable length: 2,25 m / 88.6"