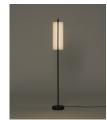

# Lámina 45

Antoni Arola. 2023 Table Lamp

## **General description:**

White grey metallic shade with brilliant finish (exterior). Black metal structure with matte finish. Polycarbonate diffuser. Dimmer and switch incorporated into the luminaire. Electric cable length: 2,25 m / 88.6"

## **Technical information:**

Light source included (dimmable). LED strip

Rated input wattage: 11 W Operating current: 500mA Colour Temp.: 2.700K CRI: 90 Lifetime: 40.000 h Luminous flux: 375 Im

Built-in LED. Energy efficiency class (E.E.C): E. Suitable only for indoor use. Always use this light source.