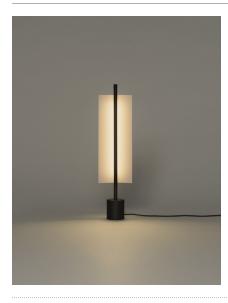

Lámina was born in a flash as a family of pendant lamps, with an exceptional lightness that knows how to be smart, to link up to one another and to constitute a system of very pleasant light. Now it also finds its way to tabletops offering a general and nuanced light.

# Lámina 45

Antoni Arola. 2023 Table Lamp

## **General description:**

White grey metallic shade with brilliant finish (exterior). Black metal structure with matte finish. Polycarbonate diffuser. Dimmer and switch incorporated into the luminaire. Electric cable length: 2,25 m / 88.6"