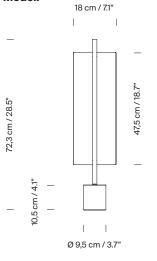

## **General description:**

White grey metallic shade with brilliant finish (exterior). Black metal structure with matte finish. Polycarbonate diffuser. Dimmer and switch incorporated into the luminaire. Electric cable length: 2,25 m / 88.6"

## Model:

3,9 cm / 1.5"