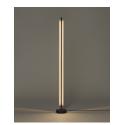

included (dimmable). LED strip

Rated input wattage: 11 W Operating current: 500mA Colour Temp.: 2.700K CRI: 90 Lifetime: 40.000 h Luminous flux: 375 Im

Built-in LED. Energy efficiency class (E.E.C): E. Suitable only for indoor use. Always use this light source.

Input voltage: 120  $\sim$  277 Vac. (50 Hz / 60 Hz). According to destination.

#### **Regulations:**

CE UNE-EN 60598 UNE-EN 55015 UNE-EN 60529 UL UL-1598 UL-8750 E-363621 Dry location only

# Lámina 45

Antoni Arola. 2023 Table Lamp



#### Maintenance:

Clean with a smooth cloth. Do not use ammonia, solvents or abrasive cleaning products.

## **Others:**

The lamp is delivered in one package. The assembly instructions are delivered with the product.

## Model:



3,9 cm / 1.5"

# **Collection:**





Floor lamps

Lámina 45



Lámina 165

# Pendant lamps





Lámina Mayor

Wall lamps

Lámina 45







Lámina 165





Lámina 45 / 85