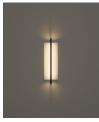

# Lámina 45

Antoni Arola. 2023 Table Lamp

## **General description:**

White grey metallic shade with brilliant finish (exterior). Black metal structure with matte finish. Polycarbonate diffuser. Dimmer and switch incorporated into the luminaire. Electric cable length: 2,25 m / 88.6"