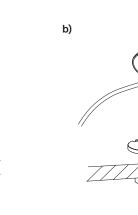

## 3. Pin

a) Cord through the table top: Place the cord in the slot inside the pin. Place the pin through a Ø14mm hole with one disc above and one under the table. Secure with washer and nut under the table.

**b)** Cord above the table top: Place the pin through a Ø14mm hole. Secure it with the washer and nut under the table.

4.

Attach the lamp.

w225 lon

7.

6.

Wästberg Box 5085 200 71 Malmö Sweden wastberg.com