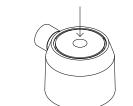

## Mounting instructions

#### 5. Wall

Mount the bracket to the wall (screws are not included). Fix the cover with the socket screw and attach the lamp.

### 6. Wall

Mount the bracket to the wall (screws are not included). Fix the cover with the socket screw.