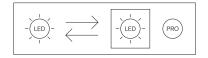

## 8.

Press to turn the light on and off.The lamp has an 8 hours timer. Press and hold to dim the light.

8.

Ċ

This product contains a light source of energy efficiency class G. To replace the light source, contact customer service at service@wastberg.com