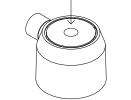

## Mounting instructions

#### 5. Wall

Mount the bracket to the wall (screws are not included). Fix the cover with the socket screw and attach the lamp.

### 6. Wall

Mount the bracket to the wall (screws are not included). Fix the cover with the socket screw.