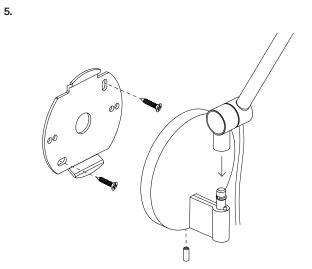

#### 5. Wall

Mount the bracket to the wall (screws are not included). Fix the cover with the socket screw and attach the lamp.

### 6. Wall

Mount the bracket to the wall (screws are not included). Fix the cover with the socket screw.