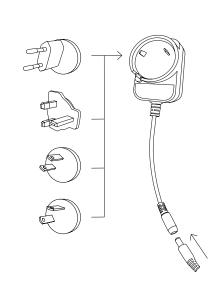

inside the pin. Place the pin through a Ø14mm hole with one disc above and one under the table. Secure with washer and nut under the table.

**b)** Cord above the table top: Place the pin through a Ø14mm hole. Secure it with the washer and nut under the table.

4.

Attach the lamp.





w225 lon

7.

6.

Wästberg Box 5085 200 71 Malmö Sweden wastberg.com



## Mounting instructions

#### 5. Wall

Mount the bracket to the wall (screws are not included). Fix the cover with the socket screw and attach the lamp.

### 6. Wall

Mount the bracket to the wall (screws are not included). Fix the cover with the socket screw.

## 7.

Attach the plug to the adapter and connect the power cord.

## 8.

Press to turn the light on and off.The lamp has an 8 hours timer. Press and hold to dim the light.





8.



Ċ







This product contains a light source of energy efficiency class G. To replace the light source, contact customer service at service@wastberg.com