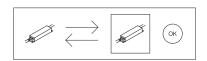

## 8.

Press to turn the light on and off.The lamp has an 8 hours timer. Press and hold to dim the light.

8.

Ċ

This product contains a light source of energy efficiency class G. To replace the light source, contact customer service at service@wastberg.com