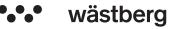

# Mounting instructions

1. There are different mounting accessories to attach the lamp to.

2. Base

Attach the lamp to the base.