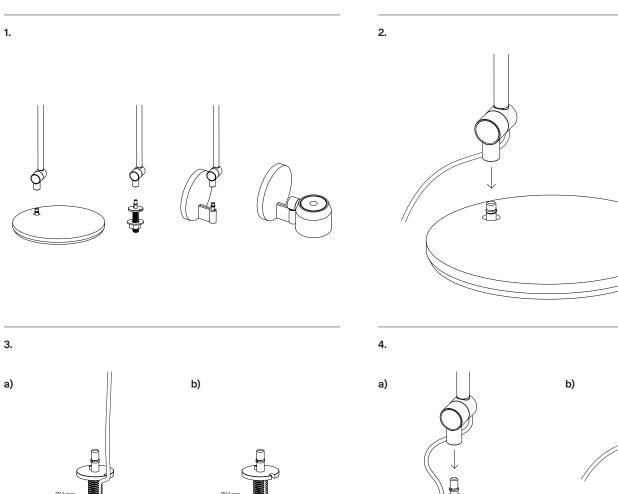

# Mounting instructions

1. There are different mounting accessories to attach the lamp to.

2. Base

Attach the lamp to the base.